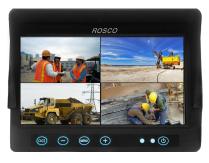

ONE CAMERA VIEW PER CHANNEL

STSS1000A VIDEO SPLITTER

FOUR CAMERA VIEWS PER CHANNEL

## **SCREEN VIEWS**

DUAL SPLIT SCREEN

SINGLE PICTURE IN PICTURE

DUAL PICTURE

QUAD

ROSCOVISION.COM | ROSCOMIRRORS.COM INFO@ROSCOVISION.COM

CAT. 021418

90-21 144TH PLACE JAMAICA NEW YORK 11435