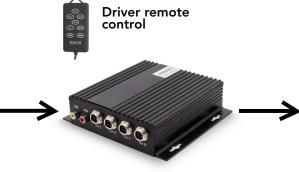

## **SPLITTER BOX**

With the STSS1000A Splitter Box, a one camera input monitor can be converted to a four camera monitor. The splitter box allows up to three more screen views but also gives the option for dual or tri-screen views for extra flexibility. All camera inputs can be triggered individually and automatically. The driver can select system on, or any specific channel at any time. Equip your drivers today with multi camera views to enhance safety within your fleet.