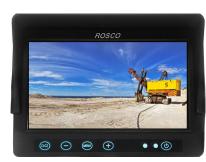

ONE CAMERA VIEW PER CHANNEL

STSS1000A VIDEO SPLITTER

FOUR CAMERA VIEWS PER CHANNEL