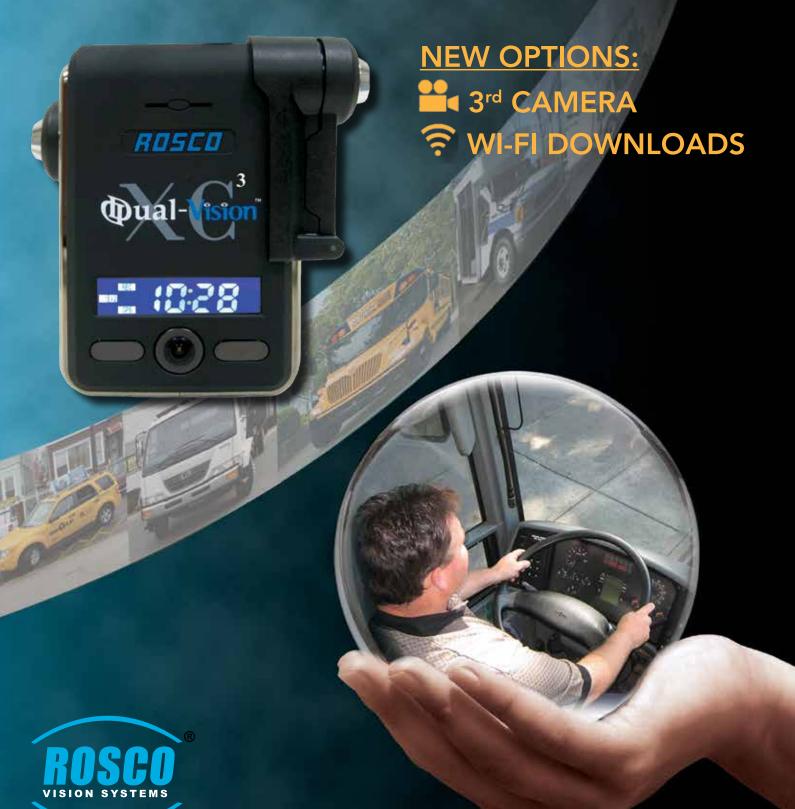

Compact, Low Cost,
Continuous Video & Event
Recording Solution

# **Reducing Risky Driving Behaviors**

Dual-Vision XC continuously monitors and captures driving behavior while simultaneously providing real-time driver feedback. If the predetermined speed limit and/or G-force settings should be exceeded, the driver is notified with an audible chime. The audible chime 'alert" is a reminder to drivers that helps reinforce safe driving habits. Dual-Vision's continuous video helps fleets monitor and confirm that safe practices are consistently maintained by drivers. Dual-Vision's instant driver feedback is the equivalent of a safety expert sitting side by side with drivers and training them on safe practices that result in behavioral changes and

# **Product Highlights:**

- NEW Third Camera Option
- 160+ hours of continuous video recordina
- No monthly fees
- Two cameras in a single enclosure for both interior and exterior viewing
- •G-force, panic, speed event recording and tagging
- Self-managed data stored on a removable SD card
- Integrated GPS tracking
- SD card security lock
- Windshield mount push lock
- Video and audio easily converted to .avi file
- Stores an event with before-and-after video in a separate folder
- Timer for 24-hour surveillance of vehicle
- Infrared LEDs for night recording
- Easy installation
- And much more...