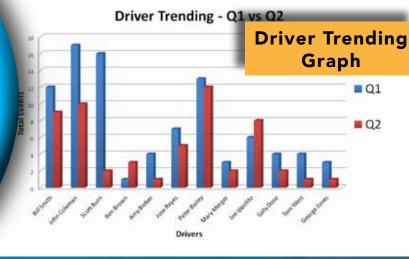

|                               |                   |             |            |    | _        |    |    |           |     |    |          |     |     |          |
|-------------------------------|-------------------|-------------|------------|----|----------|----|----|-----------|-----|----|----------|-----|-----|----------|
|                               | Driver Group_Name |             | All Events |    | Speed    |    | _  | _         |     |    |          |     |     |          |
|                               |                   |             | Q1         | QZ | % Diff   | Q1 | QZ |           | ΞX  | ce |          | ut  | nı  | ıt       |
|                               | Annie Ambulance   |             | 0          | 1  | -100.00% | 0  | 2  |           |     |    |          |     | •   |          |
|                               | BIT T.            |             | 17         | 10 | 41.18%   | 4  | 3  | Tr        | ^ n | a۱ | ng       | Da  |     | ort      |
| ortal Vehicle                 | Brian Kim         | Rosco Staff | 6          | 2  | 66.67%   | 6  | 5  | 11.0      | CII | uı | ng .     | V.E | ; P | טו נ     |
| Benefica Krasdale             | Grocery Geoff     |             | 0          | 3  | -300.00% | 0  | 1  | A10010010 |     |    | 49909977 |     | -   | 0.000    |
| Freight Q03                   | Hatx Queens       |             | 4          | 1  | 75.00%   | 0  | 0  | 0.00%     | 4   | 5  | -25.00%  | 0   | 0   | 0.00%    |
| #4268 Paratransit @ CBT Bronx | Joe Lucky         |             | 0          | 0  | 0.00%    | 0  | 0  | 0.00%     | 0   | 0  | 0.00%    | 0   | 0   | 0.00%    |
| 117                           | Kenny Krasdale    |             | 0          | 0  | 0.00%    | 0  | 2  | -200.00%  | 0   | 2  | -200.00% | 0   | 1   | -100.00% |
| Unit #10                      | Mary Merger       |             | 0          | 2  | -200.00% | 0  | 0  | 0.00%     | 0   | 0  | 0.00%    | 0   | 0   | 0.00%    |
| #4268 Paratransit @ CBT Bronx | NYC Joe           |             | 1          | 0  | 100.00%  | 0  | 0  | 0.00%     | 1   | 1  | 0.00%    | 0   | 0   | 0.00%    |
| Rt #96                        | Sally Dose        |             | 4          | 2  | 50.00%   | 0  | 0  | 0.00%     | 3   | 1  | 66.67%   | 1   | 0   | 100.00%  |
| 61                            | Tom Test          |             | 4          | 1  | 75.00%   | 2  | 0  | 100.00%   | 1   | 1  | 0.00%    | 1   | 1   | 0.00%    |
| 60131                         | We School         |             | 3          | 1  | 66.67%   | 2  | 0  | 100.00%   | 0   | 0  | 0.00%    | 1   | 0   | 100.00%  |

**Driver Trending Report** 