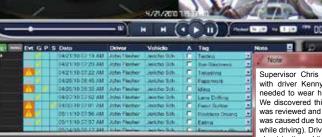

# Tring Congress Congre

Supervisor Chris Bailey - 7/7/13 - spoke with driver Kenny Smith and advised he needed to wear his seat belt while driving. We discovered this when a G-Force Event was reviewed and also concluded the Event was caused due to distracted driving (texting while driving). Driver Smith was also warned about texting while driving and understood/accepted our warning.