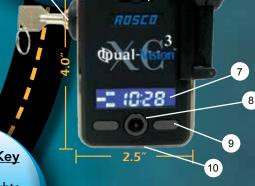

## **Component Key**

- 1 SD Card Slot
- 2 Event Release Button
- 3 Emergency (Event) **Record Button**
- 4 Mount Push Lock

- 6 SD Security Lock
- 8 Rear Facing Camera

www.roscovision.com

## Component Key

- 5 Built-In Speaker
- 7 Display Window

## Component Key

- 9 Infrared Lights 10 - Built-In Microphone
- 11 GPS Module/Mount
- 12 Front Facing Camer