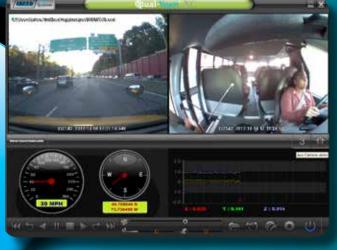

## Better **Drivers/Results**

Instant **Driver Feedback** 

D**\**-Pr∜ **Event Review & Analysis** 

2. The collected data from SD card is reviewed with the included Standard Player. The optional DV-Pro® software package comes complete with additional analytic features.

# Your Total Software Safety Solution

Maximize your data's potential with our DV-Pro® fleet management database system. This software was developed specifically for organizing information captured by Dual-Vision XC recording devices. It's an essential tool that simplifies managing a vehicle database. DV-Pro® makes it fast and easy to view or transfer recorded data, locate specific events on footage, archive or discard content, and compile reports or email files. DV-Pro® driver tools give greater control of information generated by high capacity Dual-Vision XC recorders. You can conduct searches based on detailed criteria and quickly make note of key events such as speed overages. Install DV-Pro® on your computer and vital views will be at your fingertips!